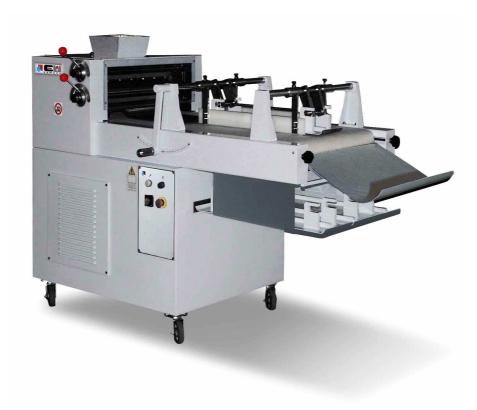

## FE/4C S Long moulder

The 4-cylinder FE/4C-S long moulder is particularly suitable for processing dry and elastic dough and is mainly used in the automatic lines coupled to the ECP intermediate prover.

## Features

- Painted steel casing and structure mounted on wheel.
- Painting with dual cycle anti-corrosion treatment using epoxy powders (food contact).
- Feeding conveyor belt suitable to be used with ECP intermediate prover.
- Rolling through four adjustable opening rolls.
- Pre-winding net to prepare dough portions for long moulding by means of three stainless steel adjustable and interchangeable pressing devices with sides made of polyethylene suitable for alimentary use, designed to mould loaves with cut-off ends.
- Adjustable dosage flour duster.
- Electrical power supply: V.400/3/50 Hz (different voltages on request).
- Performances: piece weight from 100 up to 1600 gr. with loaf lenght of mm. 150 - 200 - 380.