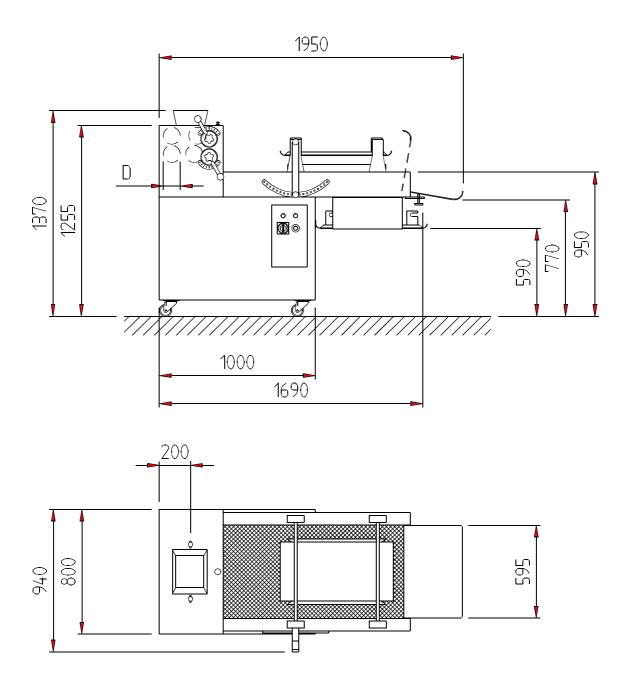

D = 110 mm

| DATI TECNICI - TECHNICAL FEATURES          |                | FE-4C-S |
|--------------------------------------------|----------------|---------|
| POTENZA INSTALLATA - INSTALLED POWER       | kW             | 1.5     |
| POTENZA MAX ASSORBITA - MAX ABSORBED POWER | kW             | 1.5     |
| PESO - WEIGHT                              | kg             | 490     |
| VOLUME IMBALLO - PACKING VOLUME            | m <sup>3</sup> | 3.7     |
| CONNESSIONE ELETTRICA-PLUG COUPLING        |                | 3PH+Gr  |