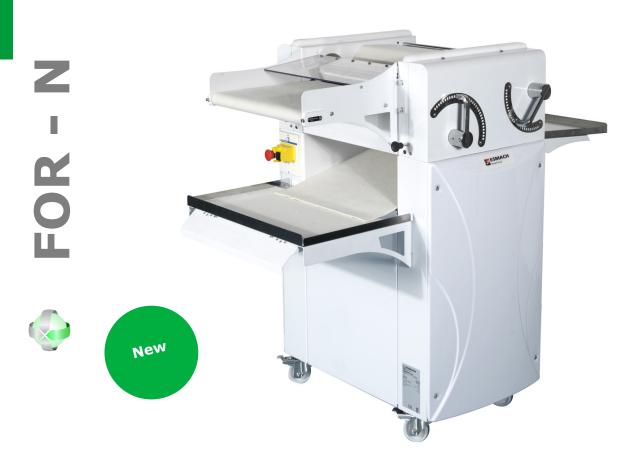

## FOR-N Moulder for rolled bread

New range of moulders, renewed in the ergonomics and functionality, suitable for producing all types of rolled bread, such as "banane", "mantovane", biove", kipfel", "maggiolini", "filoncini" and so on. The 4-cylinders models are particularly suitable for processing hard dough and/or strong flour.

## Features

- Steel structure.
- Outer casing painted with dual cycle anti-corrosion treatment using epoxy powers (food contact). Thermoformed ABS lateral panels.
- Steel chromium-plated and rectified cylinders.
- 24 V low voltage electric control panel.
- Double anti-rejection device adjustable by means of a micrometric handwheel which enables to process two dough pieces at the same time.
- Upper belt stopping device which stops the rolling up process and allows to obtain the simple calendering of portions.
- Electric power supply: V 400/3/50 Hz (different voltages on request).
- Performances: dough piece weight from 20 up to 1200 gr. approx.

## **Configurations - FOR-N moulders**

- FOR-N/3C (with 3 cylinders) and FOR-N/4C (with 4 cylinders) designed for manual feeding, with piece return chute.
- FOR-N/3CR (with 3 cylinders) and FOR-N/4CR (with 4 cylinders) with lowered structure, lengthened feeding belt, without piece return chute, designed for automatic feeding with combination to Esmach volumetric dividers.