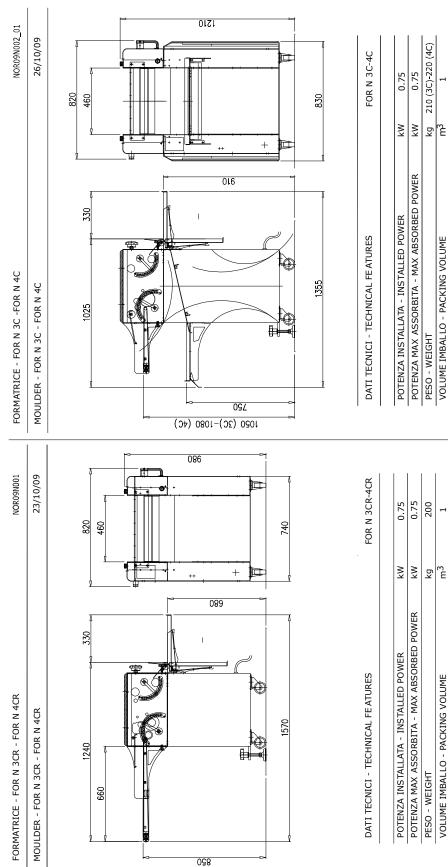

## **Configurations - FOR-N moulders**

- FOR-N/3C (with 3 cylinders) and FOR-N/4C (with 4 cylinders) designed for manual feeding, with piece return chute.
- FOR-N/3CR (with 3 cylinders) and FOR-N/4CR (with 4 cylinders) with lowered structure, lengthened feeding belt, without piece return chute, designed for automatic feeding with combination to Esmach volumetric dividers.

Machinery complies with regulations

| MODELS    | Ref. Description                                                                  |
|-----------|-----------------------------------------------------------------------------------|
| FOR-N/3C  | 0N000102 <b>3 cylinder moulder</b> , manual feeding.                              |
| FOR-N/3CR | Lowered 3 cylinder moulder, designed to be coupled to Esmach volumetric dividers. |
| FOR-N/4C  | 0N000202 <b>4 cylinder moulder</b> , manual feeding.                              |
| FOR-N/4CR | Lowered 4 cylinder moulder, designed to be coupled to Esmach volumetric dividers. |

3PH+Gr

CONNESSIONE ELETTRICA-PLUG COUPLING

3PH+Gr

CONNESSIONE ELETTRICA-PLUG COUPLING

VOLUME IMBALLO - PACKING VOLUME

-

VOLUME IMBAL LO - PACKING VOLUME

Moulder for rolled bread FOR-N