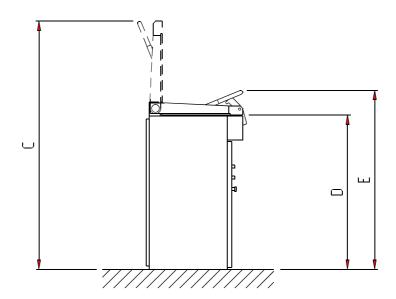

| SPEZZATRICE IDRAULICA - DIE/37 | Macchine_2002/034 |
|--------------------------------|-------------------|
| HIDRAULIC DIVIDER - DIE/37     | 01/10/01          |

| DATI TECNICI - TECHNICAL FEATURES          | DIE/37 |        |
|--------------------------------------------|--------|--------|
| A                                          | mm     | 625    |
| В                                          | mm     | 650    |
| С                                          | mm     | 1600   |
| D                                          | mm     | 995    |
| E                                          | mm     | 1150   |
| POTENZA INSTALLATA - INSTALLED POWER       | kW     | 1.2    |
| POTENZA MAX ASSORBITA - MAX ABSORBED POWER | kW     | 1.2    |
| PESO - WEIGHT                              | kg     | 340    |
| VOLUME IMBALLO - PACKING VOLUME            | m³     | 1      |
| CONNESSIONE ELETTRICA-PLUG COUPLING        |        | 3PH+Gr |