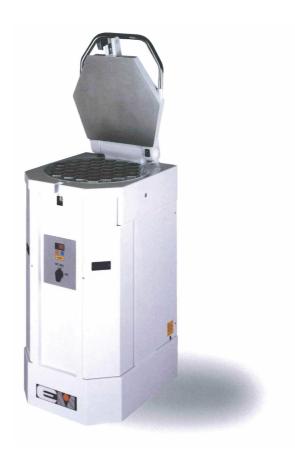

## DIE/37 - DIE/37 M Hexagonal shape divider

The DIE/37 is an automatic hydraulic divider mainly utilised to prepare the hexagonal-shaped pieces of dough for the following moulding of bread like "rosetta", "tartaruga", etc.

## Features

- Automatic hydraulic divider for 37 hexagonal portions with side length 57 mm. (DIE/37) or 60 mm. (DIE/37 M).
- Painted steel structure.
- Stainless steel bowl, lid and blades.
- Bottom part of the bowl coated with polyethylene suitable for food contact.
- 24V low voltage electric control panel.
- Electronic devices to adjust pressure time and strength.
- Dough pressure adjustement enabling to process also delicate products without prejudice for the following leavening.
- Uniform spreading of dough and very precise cut to obtain portions having extremely regular shape and weight.
- Completely automatic work cycle, including stop at the end of each cycle and lid opening.
- Bowl capacity: gr. 3800 (DIE/37) or gr. 5000 (DIE/37 M).
- Electrical power supply: V. 400/3/50Hz (different voltages on request).