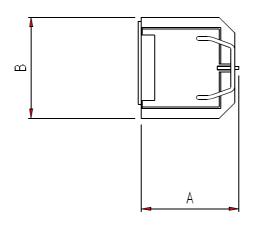

| SPEZZATRICE IDRAULICA - DIE/37 | Macchine_2002/034 |
|--------------------------------|-------------------|
| HIDRAULIC DIVIDER - DIE/37     | 01/10/01          |

| DATI TECNICI - TECHNICAL FEATURES          | DIE/37 |        |
|--------------------------------------------|--------|--------|
| A                                          | mm     | 625    |
| В                                          | mm     | 650    |
| С                                          | mm     | 1600   |
| D                                          | mm     | 995    |
| E                                          | mm     | 1150   |
| POTENZA INSTALLATA - INSTALLED POWER       | kW     | 1.2    |
| POTENZA MAX ASSORBITA - MAX ABSORBED POWER | kW     | 1.2    |
| PESO - WEIGHT                              | kg     | 340    |
| VOLUME IMBALLO - PACKING VOLUME            | m³     | 1      |
| CONNESSIONE ELETTRICA-PLUG COUPLING        |        | 3PH+Gr |