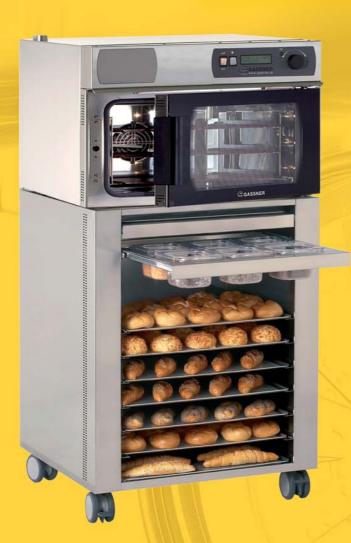

| Mobile framework FUL 7.64 |                                                                 |  |
|---------------------------|-----------------------------------------------------------------|--|
| Dimensions (W/D/H) in mm  | 790 x 755 x 1000                                                |  |
| Trays                     | 7                                                               |  |
| Preparation drawer        | Yes, on request with additional ingredient drawer for 6 inserts |  |

## backmax 364 M

- Stackable baker's oven with manual controls
- Simple, clear operation
- 2 ventilation fans for even baking results
- autom. right-left rotation of the ventilation fans
- interior oven lighting in the door
- Thermostat and 2 timers for baking time and steaming
- Autom. door opener
- Integrated 4 litre water tank
- · Alarm for lack of water
- · Easy to clean double-glazing with flap opening
- Hygienic baking oven
- Steam extraction
- Easy maintenance
- On request with mains tap connection

## backmax 364 DP

- stackable baker's oven micro-processor controlled
- simple operation due to multi-functional dial knob,
- · display and self-regulating menu
- · automatic door opener
- integrated 4 litre water tank, alarm for lack of water
- · easy to clean double glazing with flap opening
- rounded, hygienic oven interior
- · baking trays easy to remove
- steam extractor hood, bake longer function, serial interface
- stackable, on request with mains tap connection
- 30 baking programmes, each with 5 phases
  For each phase baking time, temperature, fan revs
  steam and stop fan can be set