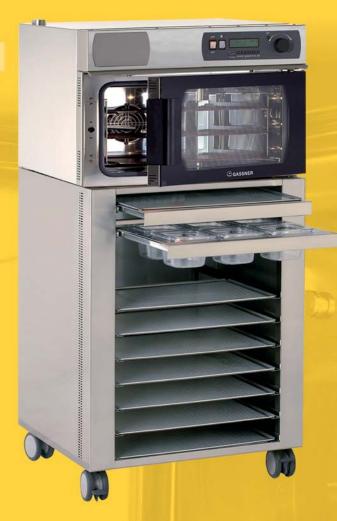

| Details | Exterior dimensions (W/D/H) in mm | Connected load       | 3 Trays      | Weight |
|---------|-----------------------------------|----------------------|--------------|--------|
| ₽>      | 790 / 755 / 500                   | 400V/3N 50 Hz; 5,3kW | 600 x 400 mm | 75 kg  |