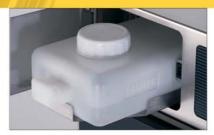

## backmax 364 M

- Stackable baker's oven with manual controls
- Simple, clear operation
- 2 ventilation fans for even baking results
- autom. right-left rotation of the ventilation fans
- interior oven lighting in the door
- Thermostat and 2 timers for baking time and steaming
- Autom. door opener
- Integrated 4 litre water tank
- · Alarm for lack of water
- · Easy to clean double-glazing with flap opening
- Hygienic baking oven
- Steam extraction
- Easy maintenance
- On request with mains tap connection

## backmax 364 DP

- stackable baker's oven micro-processor controlled
- simple operation due to multi-functional dial knob,
- · display and self-regulating menu
- · automatic door opener
- integrated 4 litre water tank, alarm for lack of water
- · easy to clean double glazing with flap opening
- rounded, hygienic oven interior
- · baking trays easy to remove
- steam extractor hood, bake longer function, serial interface
- stackable, on request with mains tap connection
- 30 baking programmes, each with 5 phases
  For each phase baking time, temperature, fan revs
  steam and stop fan can be set