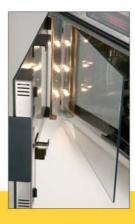

## The Hot Air Baker's Oven with Professional Look For Viewable Baking of Oven-Fresh Rolls

Easy to change halogen lighting

<sup>\*</sup>The special colours refer to the front glass

Hygienic oven interior