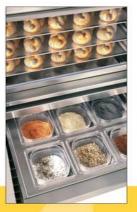

-----------|------------------|--|
|   | Dimensions (W/D/H) in mm  | 790 x 755 x 1000 |  |
|   | Trays                     | 10               |  |
|   | Preparation drawer        | no               |  |

| Mobile framework FUL 7.64 |                                                                 |  |
|---------------------------|-----------------------------------------------------------------|--|
| Dimensions (W/D/H) in mm  | 790 x 755 x 1000                                                |  |
| Trays                     | 7                                                               |  |
| Preparation drawer        | Yes, on request with additional ingredient drawer for 6 inserts |  |









## The Hot Air Baker's Oven with Professional Look For Viewable Baking of Oven-Fresh Rolls





Easy to change halogen lighting

## Ingredient drawer with 6 containers

## backmax 364 M

- Stackable baker's oven with manual controls
- Simple, clear operation
- 2 ventilation fans for even baking results
- autom. right-left rotation of the ventilation fans
- interior oven lighting in the door
- Thermostat and 2 timers for baking time and steaming
- Autom. door opener
- Integrated 4 litre water tank
- · Alarm for lack of water
- · Easy to clean double-glazing with flap opening
- Hygienic baking oven
- Steam extraction
- Easy maintenance
- On request with mains tap connection

Special colours on request, technical changes reserved



## backmax 364 DP

- stackable baker's oven micro-processor controlled
- simple operation due to multi-functional dial knob,
- · display and self-regula