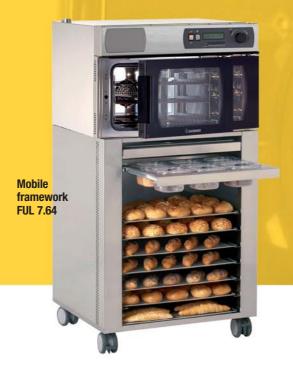

| Mobile framework FUL 7.64 |                                                                 |  |
|---------------------------|-----------------------------------------------------------------|--|
| Dimensions (W/D/H) in mm  | 790 x 755 x 1000                                                |  |
| Trays                     | 7                                                               |  |
| Preparation drawer        | Yes, on request with additional ingredient drawer for 6 inserts |  |