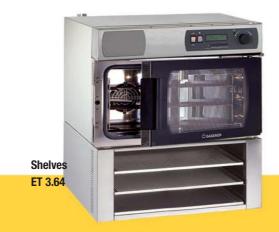

| Shelves ET 3.64          |                 |
|--------------------------|-----------------|
| Dimensions (W/D/H) in mm | 790 x 755 x 300 |
| Trays                    | 3               |

| ı | Nobile framework FU 10.64 |                  |  |
|---|---------------------------|------------------|--|
|   | Dimensions (W/D/H) in mm  | 790 x 755 x 1000 |  |
|   | Trays                     | 10               |  |
|   | Preparation drawer        | no               |  |