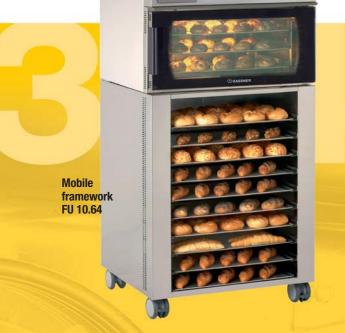

| Shelves ET 3.64          |                 |
|--------------------------|-----------------|
| Dimensions (W/D/H) in mm | 790 x 755 x 300 |
| Trays                    | 3               |

| ı | Nobile framework FU 10.64 |                  |  |
|---|---------------------------|------------------|--|
|   | Dimensions (W/D/H) in mm  | 790 x 755 x 1000 |  |
|   | Trays                     | 10               |  |
|   | Preparation drawer        | no               |  |