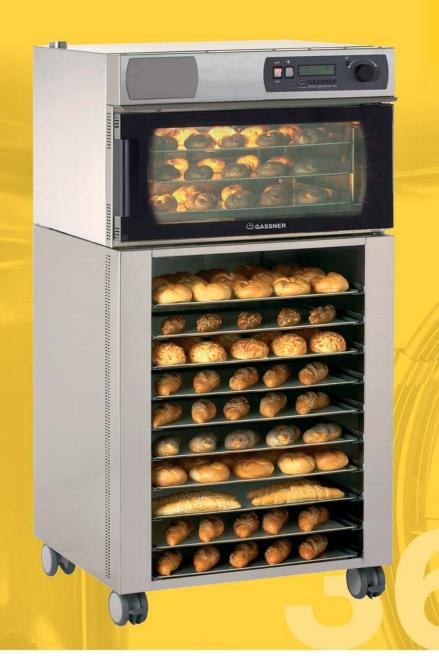

## The Hot Air Baker's Oven with Professional Look For Viewable Baking of Oven-Fresh Rolls

Easy to change halogen lighting

## backmax 364 M

- Stackable baker's oven with manual controls
- Simple, clear operation
- 2 ventilation fans for even baking results
- autom. right-left rotation of the ventilation fans
- interior oven lighting in the door
- Thermostat and 2 timers for baking time and steaming
- Autom. door opener
- Integrated 4 litre water tank
- · Alarm for lack of water
- · Easy to clean double-glazing with flap opening
- Hygienic baking oven
- Steam extraction
- Easy maintenance
- On request with mains tap connection

## backmax 364 DP

- stackable baker's oven micro-processor controlled
- simple operation due to multi-functional dial knob,
- · display and self-regulating menu
- · automatic door opener
- integrated 4 litre water tank, alarm for lack of water
- · easy to clean double glazing with flap opening
- rounded, hygienic oven interior
- · baking trays easy to remove
- steam extractor hood, bake longer function, serial interface
- stackable, on request with mains tap connection
- 30 baking programmes, each with 5 phases
  For each phase baking time, temperature, fan revs
  steam and stop fan can be set