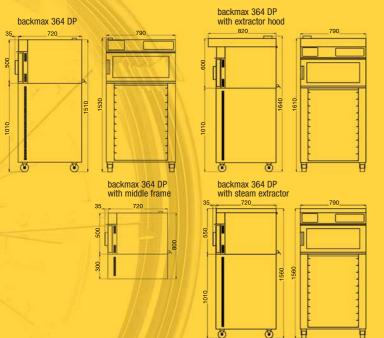

| Details | Exterior dimensions (W/D/H) in mm | Connected load       | 3 Trays      | Weight |
|---------|-----------------------------------|----------------------|--------------|--------|
| ₽>      | 790 / 755 / 500                   | 400V/3N 50 Hz; 5,3kW | 600 x 400 mm | 75 kg  |